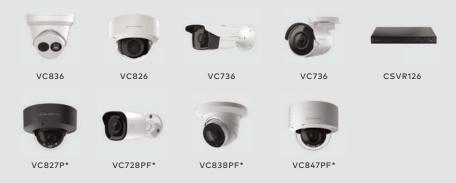

#### **Commercial Grade Hardware**

HDR and WDR video

Superior IP67 waterproof and dustproof rating for indoor or outdoor use

Supports 24/7 Onboard & SVR Recording

Supports Business Activity Analytics for smarter surveillance

Powered by PoE or 12 VDC

Select models compliant with Section 889 of the NDAA\*

 $<sup>{}^*</sup>All\,information\,herein\,accurate\,as\,of\,December\,21,2021.\,Read\,Alarm.com/s\,NDAA\,Statement\,at\,alarm.com/legal\,for\,additional\,information.$ 