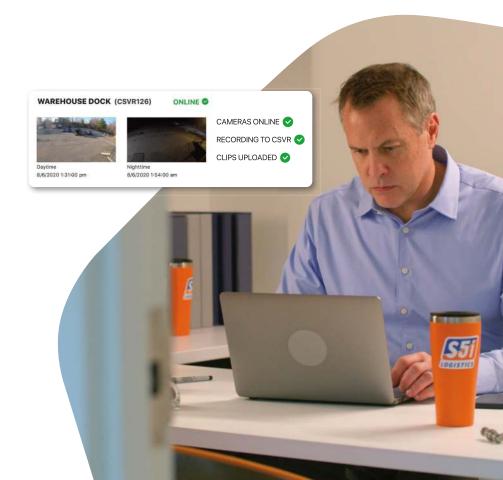

# **Keep the Cameras Rolling**

24/7 Video Health Monitoring ensures your cameras are always online. Automated video health reports confirm your camera views are unobstructed and keep tabs on the number of clips you're recording and storing.